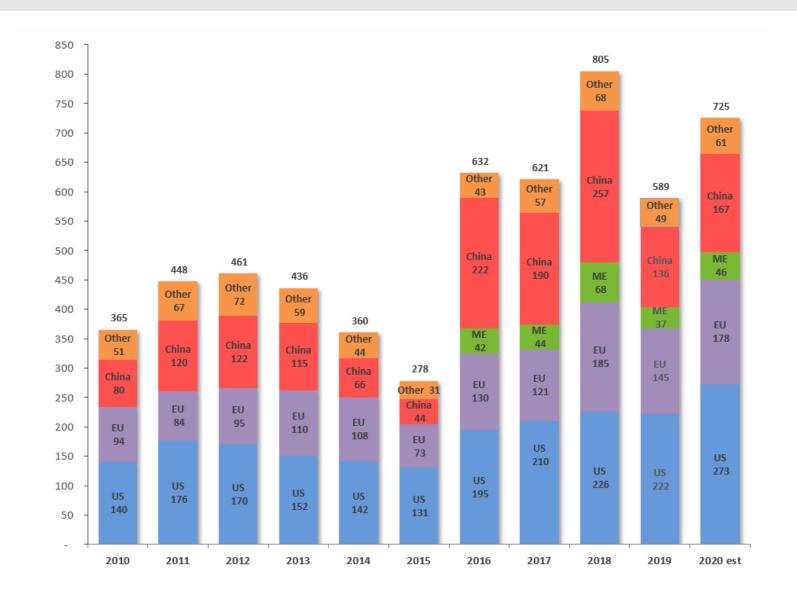

riven by both China and Europe
- Retail demand in both the US and European market continues to be strong
- Iranian shipments through June 21<sup>st</sup> show a negative ending inventory which points to a larger crop than initially estimated by IPA (190,000 MT).
- CY2021 crop development in California has been positive with good chill and bloom. The current crop estimate is between 800 MM to 1,000 MM lbs.

## **Pistachio Crop Phenology**



#### **World Pistachio Harvest**

Million LB



#### California Pistachio Harvest



\*Bearing acreage is defined as plantings six years old and older

## **CA Pistachio Industry Saleable Supply**



Total supply = Yielded new crop + Yielded carry-in supply. Yield is approximately 85% of the harvested volume.

## **CA Industry Shipments by Country**





### **Industry Shipments by Month**

Chinese New Year causes seasonal spikes, then shipments follow similar pattern to prior year





## **Thank You**