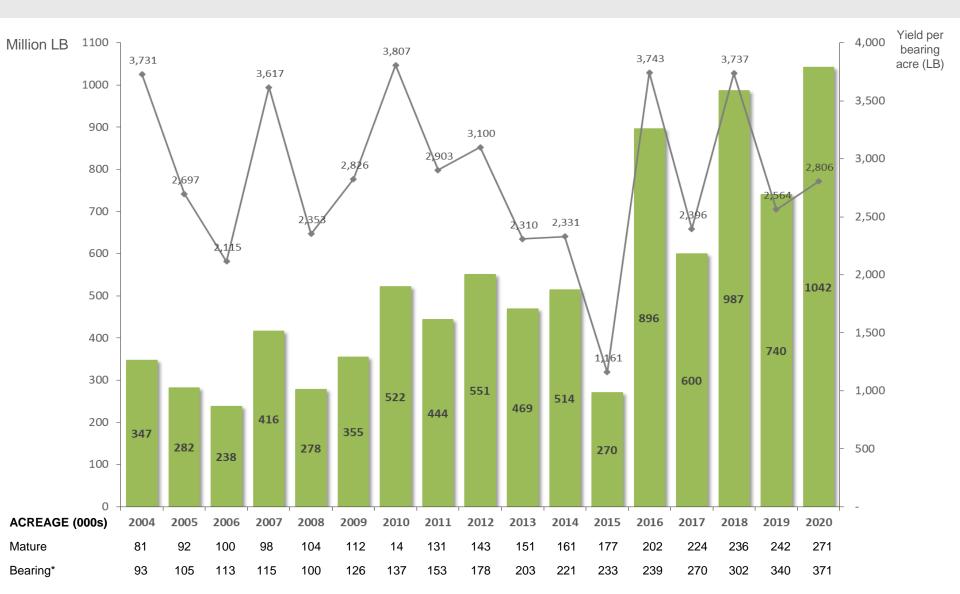

#### California Pistachio Harvest

\*Bearing acreage is defined as plantings six years old and older