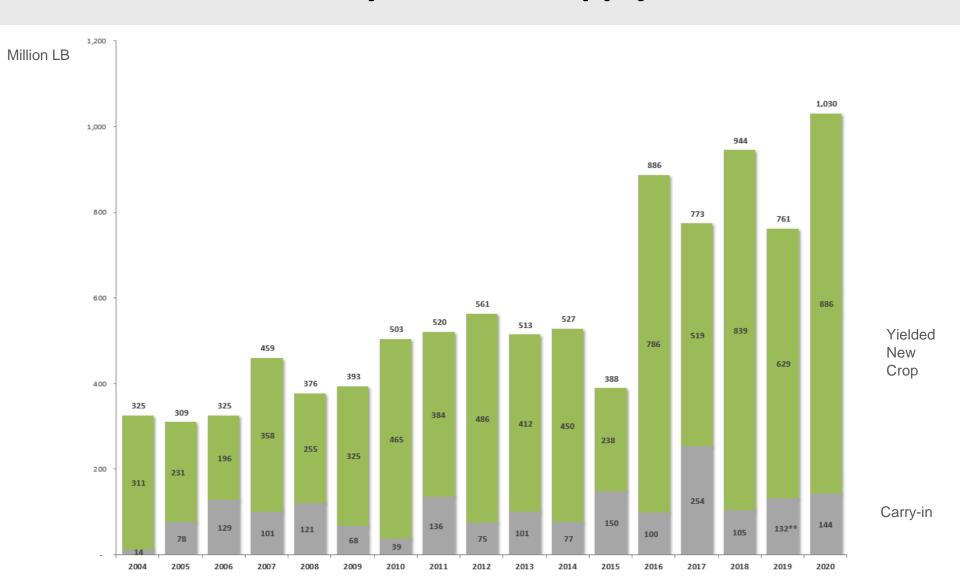

## **CA Pistachio Industry Saleable Supply**

Total supply = Yielded new crop + Yielded carry-in supply. Yield is approximately 85% of the harvested volume.