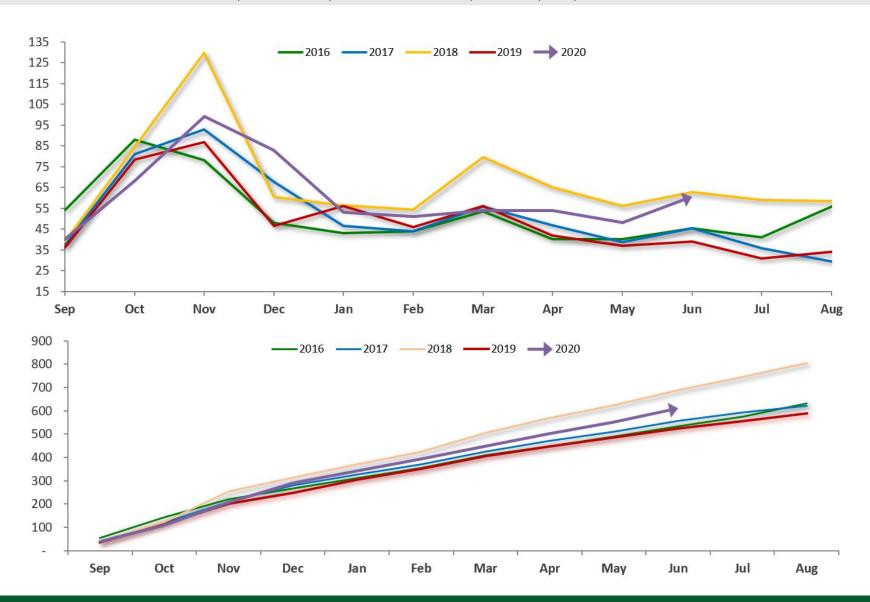

### **Industry Shipments by Month**

Chinese New Year causes seasonal spikes, then shipments follow similar pattern to prior year