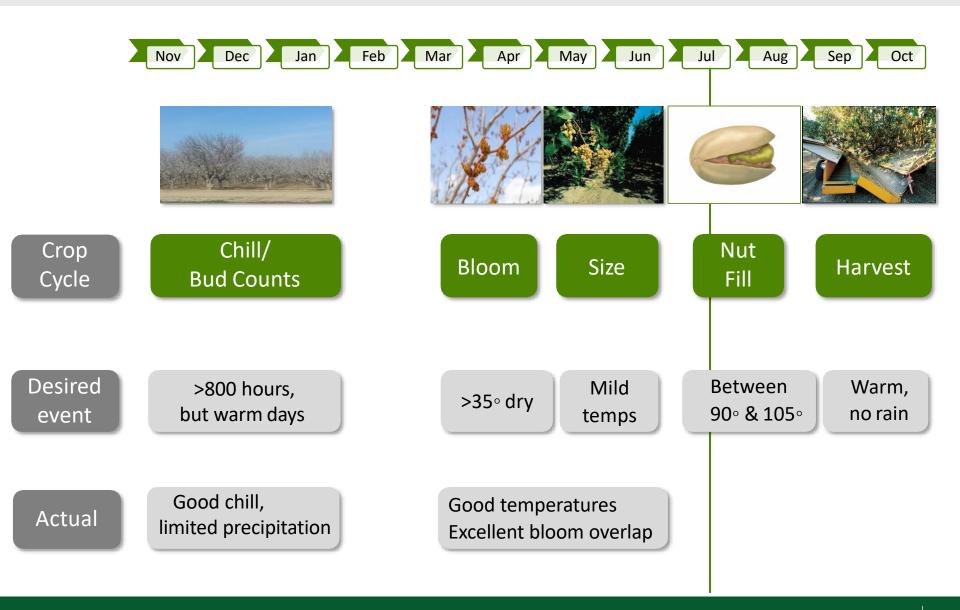

## **Pistachio Crop Phenology**

# **Industry Overview**

- Strong export shipments driven by both China and Europe
- Retail demand in both the US and European market continues to be strong
- Iranian shipments through June 21<sup>st</sup> show a negative ending inventory which points to a larger crop than initially estimated by IPA (190,000 MT).
- CY2021 crop development in California has been positive with good chill and bloom. The current crop estimate is between 800 MM to 1,000 MM lbs.