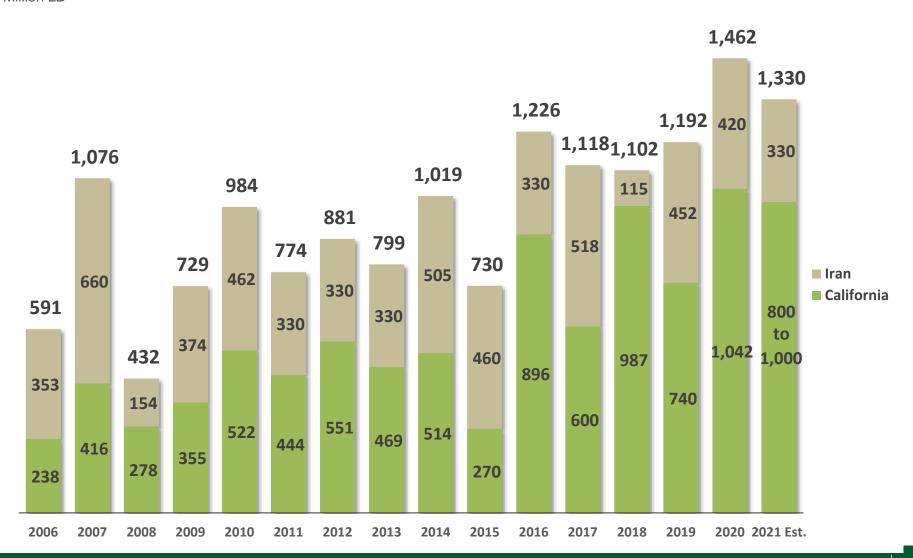

#### **World Pistachio Harvest**

Million LB

# **Industry Overview**

- Strong export shipments driven by both China and Europe
- Retail demand in both the US and European market continues to be strong
- Iranian shipments through June 21<sup>st</sup> show a negative ending inventory which points to a larger crop than initially estimated by IPA (190,000 MT).
- CY2021 crop development in California has been positive with good chill and bloom. The current crop estimate is between 800 MM to 1,000 MM lbs.