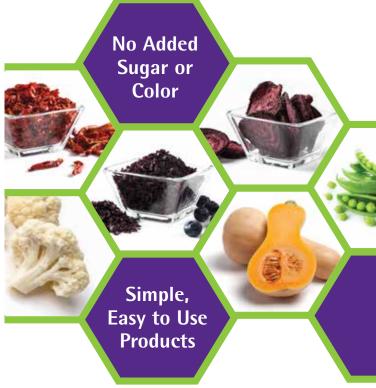

## Real Ingredients, Real Solutions.

Milne MicroDried is all about trying something

new! We have dried papaya, mushrooms, snap peas, black beans and chickpeas in development to join other really interesting varieties that were just introduced like organic cauliflower, tomato halves, rhubarb and broccoli.

And our drying process is new! MicroDried's proprietary dehydration technology uses low impact vacuum radiant energy to help preserve the flavor, colors and essential vitamins and minerals in each variety. Every product is non-GMO, gluten and

allergen free and comes in unique shapes, cuts and sizes with both chewy and crunchy textures – all with no added colors, sugars or preservatives.

**So, bring us your ideas!** We have an innovative, proprietary drying process and an R&D new product development team that is nimble, flexible and fast to market. We are happy to