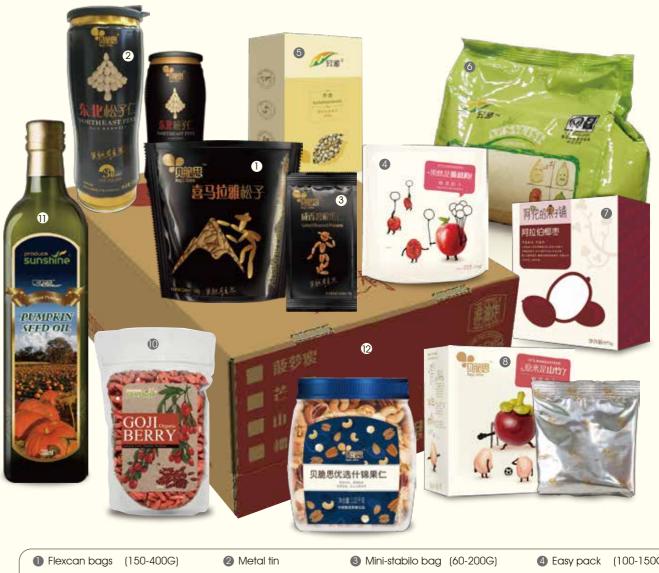

## Private Label-Sunshine will make your dream come true

Sunshine' s retail packaging workshop has equipped with the advanced packing machine which has the ability to pack from 20g to 3kg retail package. Meanwhile, we can also offer various kinds of designs, colors and materials of the packing such as mini-stabilo bags, gusseted bags, flexcan bags and stabile bags. For almost all kinds of bags, we can provide the Nitrogen injected version which can preserve the quality much better than the normal package. Depend on such a versatile workshop, Sunshine is competent to undertake the OEM business from all over the world.

| ( | Flexcan bags     | (150-400G)      | <ol> <li>Metal tir</li> </ol> | ı          |
|---|------------------|-----------------|-------------------------------|------------|
|   | 6 Carton box     | 6 Stabilo ba    | gs (60-200G)                  | <b>8</b> G |
|   | Plastic nuts sto | rage bottle 🛛 🛈 | Zip-clock bag                 | (100g-1kg) |