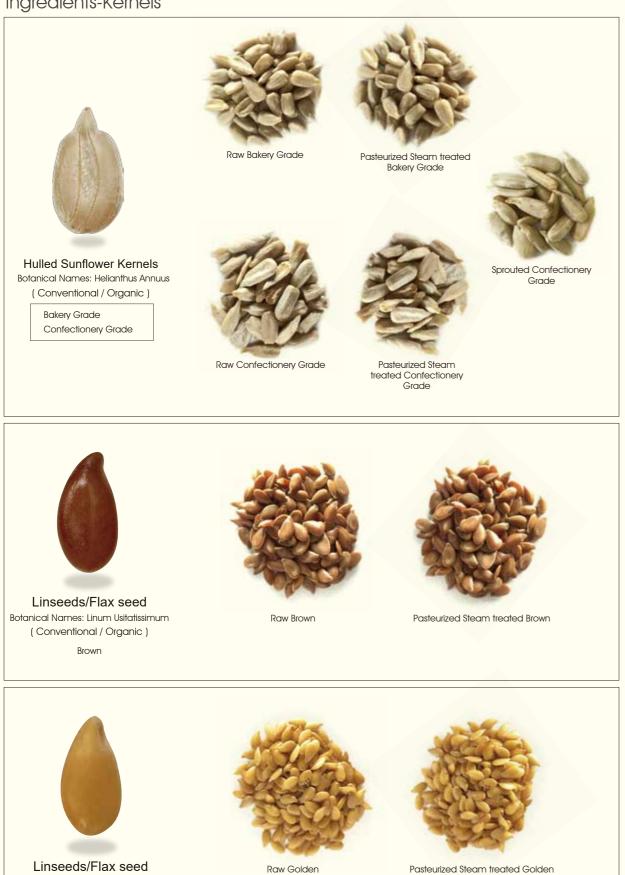

#### Ingredients-Kernels

#### Ingredients-Kernels

Botanical Names: Linum Usitatissimum

(Conventional / Organic) Golden