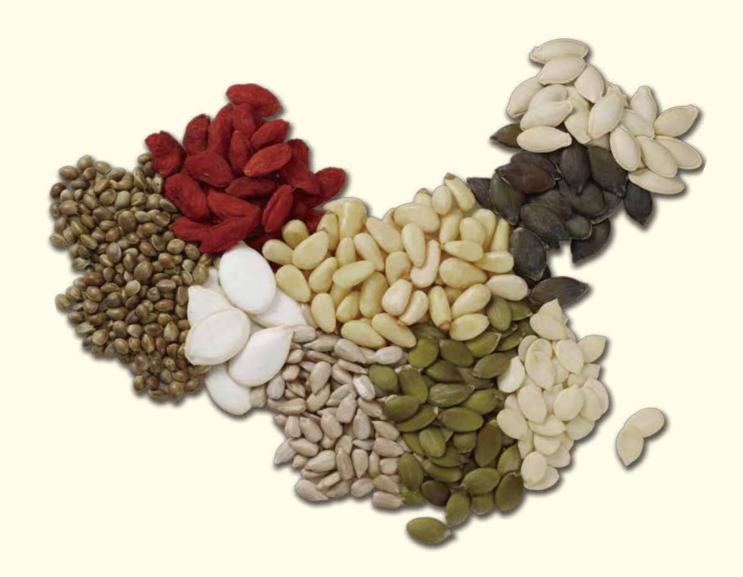

#### Ingredients-Kernels

#### Ingredients-Kernels

Botanical Names: Linum Usitatissimum

(Conventional / Organic) Golden

#### Ingredients-Kernels

(Conventional / Organic) Botanical Names of Plants: PINUS SPP

#### Ingredients-Seeds

Ingredients-Seeds