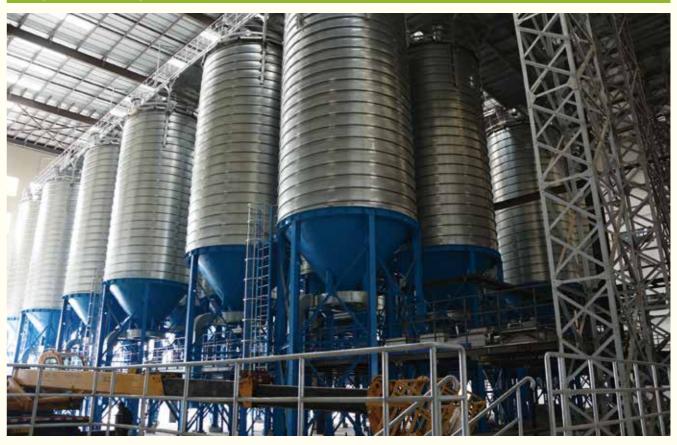

Professional storage & cooling warehouses: Sunshine has 15400+ m<sup>2</sup> warehouses, among them, 5800 m<sup>2</sup> cooling warehouses are temperature controlled between 4 to 10 C and humidity less than 65%, which enables the products remain at its freshest capability until further processed. The warehouses are divided into raw material zone; semi-finished products zone and finished products zone .We obey first in and first out policy, which guarantees the freshest raw material is processed.