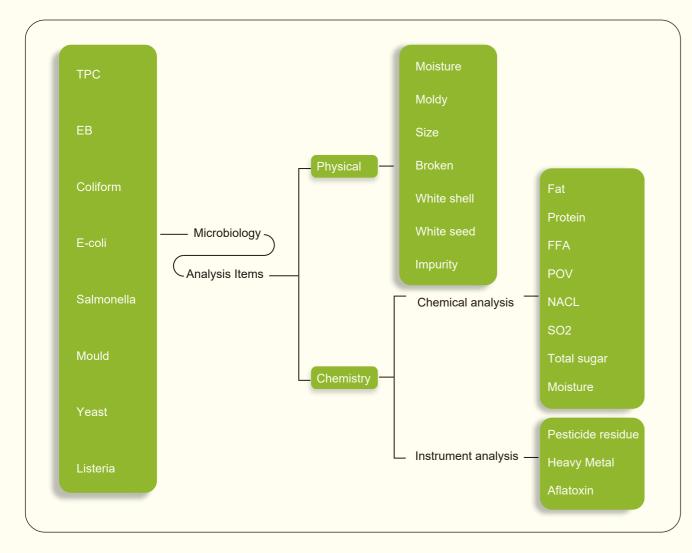

#### Analysis Items Three labs cover all the items that related to seeds industry.

• Physical lab can give the quick judgment on quality of the raw material and final products.

• Chemical lab could analysis the inner characters by advanced and automatic equipment, such as FFA, POV, and also items that reflect the farming process, such as pesticide residue and heavy metal.

• The items of Microbe Lab cover the common microbe(TPC, EB, E-coli, Y&M), Pathogenic bacteria(Salmonella, Listeria)