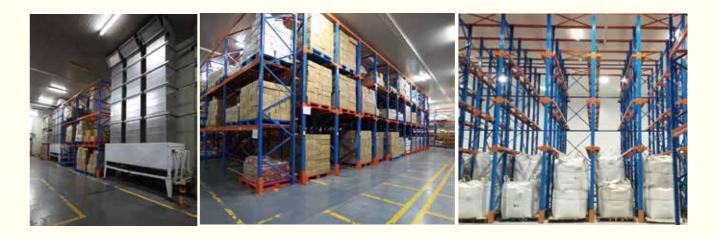

Professional storage & cooling warehouses: Sunshine has 15400+ m<sup>2</sup> warehouses, among them, 5800 m<sup>2</sup> cooling warehouses are temperature controlled between 4 to 10 C and humidity less than 65%, which enables the products remain at its freshest capability until further processed. The warehouses are divided into raw material zone; semi-finished products zone and finished products zone .We obey first in and first out policy, which guarantees the freshest raw material is processed.