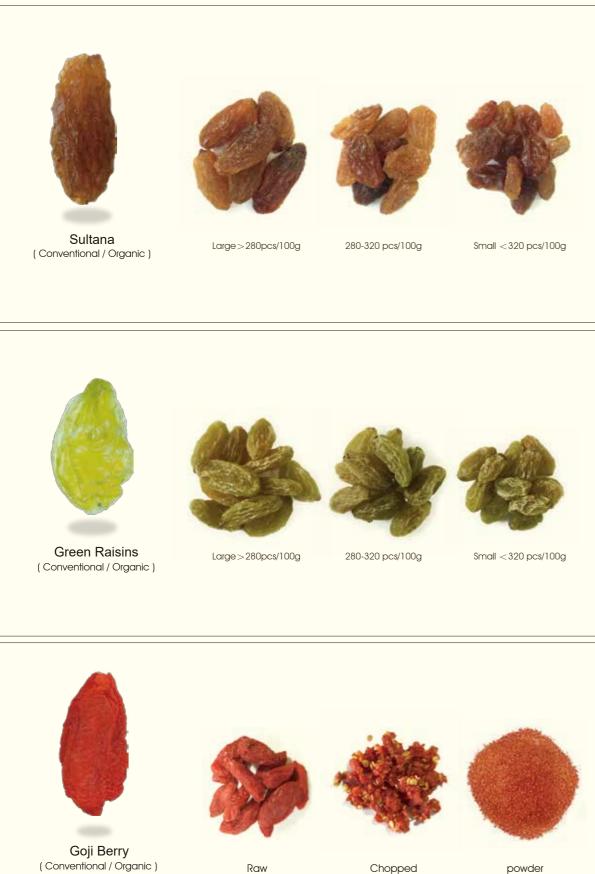

#### Ingredients-Kernels

#### Ingredients-Kernels

Botanical Names: Linum Usitatissimum

(Conventional / Organic) Golden