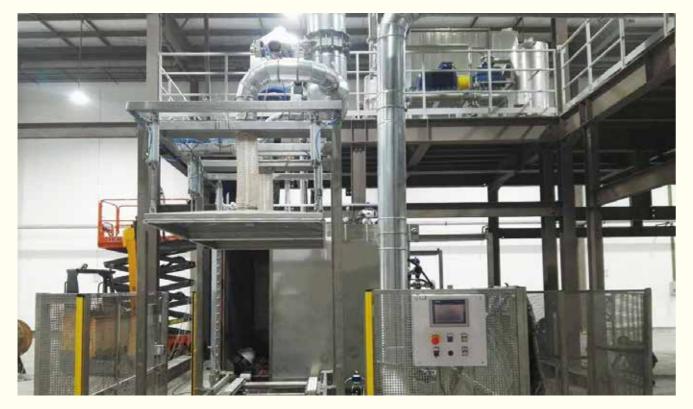

#### Facility Impression

Steam/Vacuum Pasteurization Line New Technology

#### Steam Pasteurization Advantage

Pasteurization effectively kills microorganisms while protecting the natural taste, organic status and appearance of the product. It is natural, chemical-free and gentle on the product.