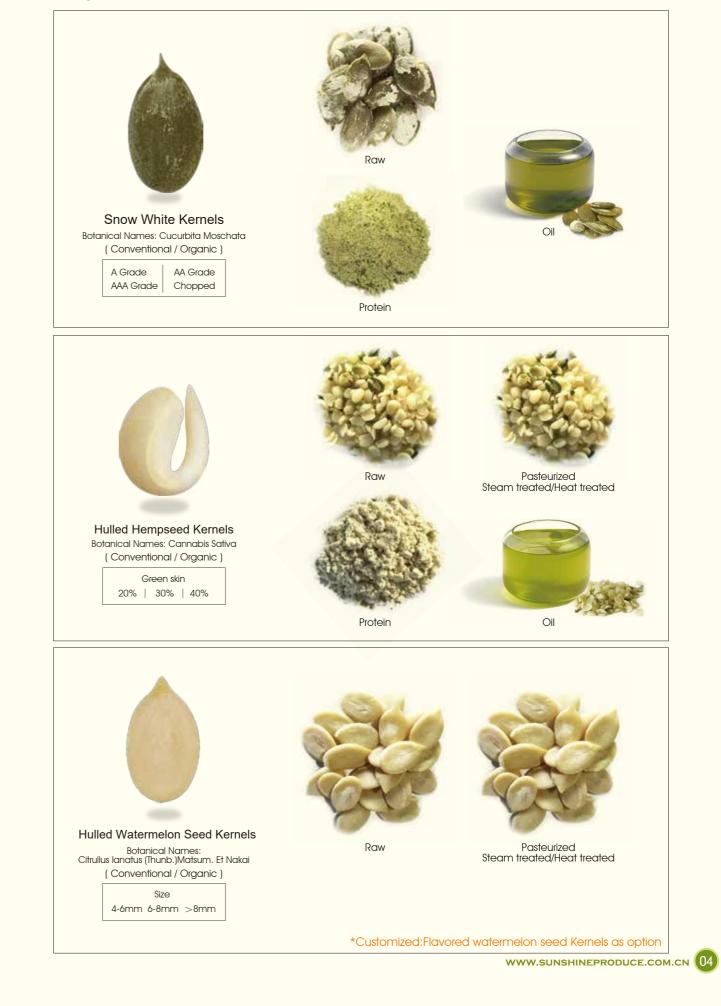

't contain or derive from any genetically modified organism.

Gluten Free: Sunshine has Gluten Free Project, all the products processed in Sunshine are Glut Free.

Allergen Control: All food material causes allergenic reaction including: all different clinical symptoms to respiratory system, gastrointestinal system, central nervous system, skins, muscles, and bones, etc. Anaphylactic shock may happen if serious, and causes death. Sunshine makes use of two separated facilities, has very strict management procedure for Allergen products from raw material to finished products. Sunshine also has training classes for all the staffs to prevent allergen and the second second cross contamination.



## Quality Assurance System and Certificate

#### Ingredients-Kernels



#### Ingredients-Kernels



#### Ingredients-Kernels

Botanical Names: Linum Usitatissimum

(Conventional / Organic) Golden



#### Ingredients-Kernels



(Conventional / Organic) Botanical Names of Plants: PINUS SPP



#### Ingredients-Seeds



Ingredients-Seeds









#### Dried Fruits

180/50g 220/50g 280/50g 350/50g

380/50g 500/50g



#### Blending

## If you have dream, Bleding we can... Mix nuts and grains products can be mixed freely in accordance with the customoers' requirement which is also healthy tasty and fashionable.







Sunflower Kernels, Bakery Grade Pumpkinseeds GWS, Grade A Brown Flaxseeds

#### Sunshine Products Application

#### Food Ingredient

| Snack Producer | Protein Producer |                     |
|----------------|------------------|---------------------|
| Oil Producer   | Bakery