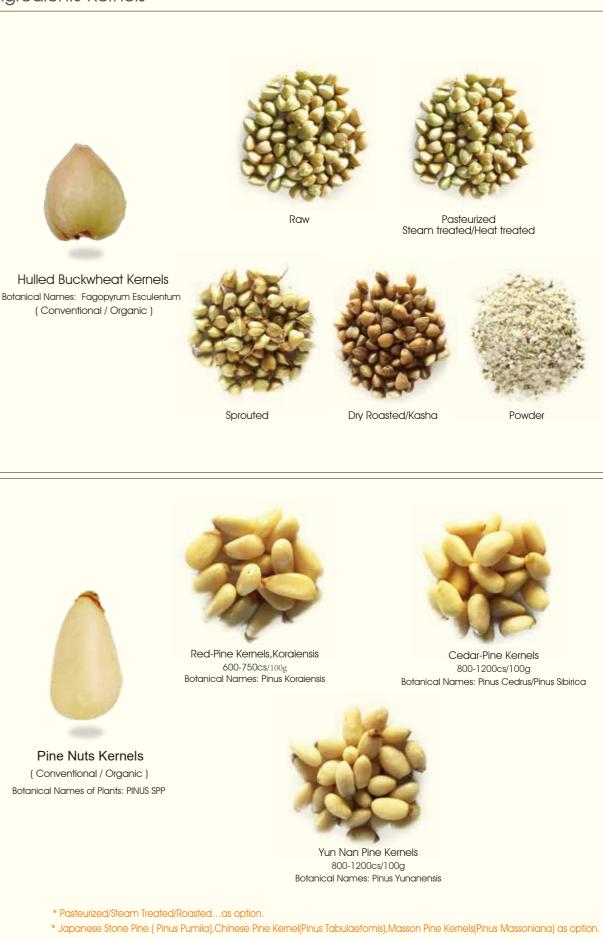

#### Ingredients-Kernels

#### Ingredients-Kernels

(Conventional / Organic) Botanical Names of Plants: PINUS SPP