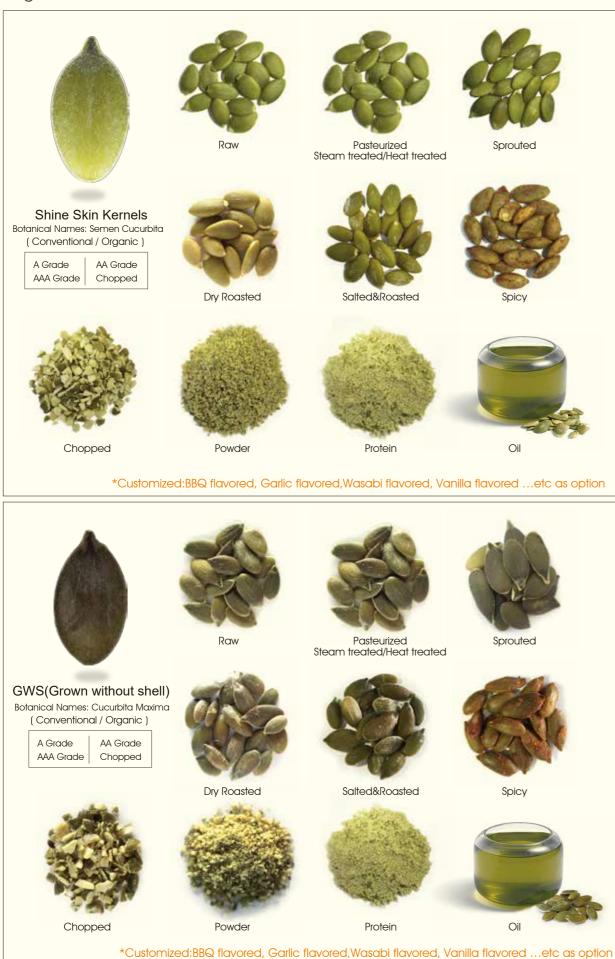

ne are Non GMO The goods don't contain or derive from any genetically modified organism.

Gluten Free: Sunshine has Gluten Free Project, all the products processed in Sunshine are Glut Free.

Allergen Control: All food material causes allergenic reaction including: all different clinical symptoms to respiratory system, gastrointestinal system, central nervous system, skins, muscles, and bones, etc. Anaphylactic shock may happen if serious, and causes death. Sunshine makes use of two separated facilities, has very strict management procedure for Allergen products from raw material to finished products. Sunshine also has training classes for all the staffs to prevent allergen and the second second cross contamination.



## Quality Assurance System and Certificate

#### Ingredients-Kernels



#### Ingredients-Kernels



#### Ingredients-Kernels

Botanical Names: Linum Usitatissimum

(Conventional / Organic) Golden



#### Ingredients-Kernels



(Conventional / Organic) Botanical Names of Plants: PINUS SPP



#### Ingredients-Seeds



Ingredients-Seeds









#### Dried Fruits

180/50g 220/50g 280/50g 350/50g

380/50g 500/50g



#### Blending

## If you have dream, Bleding we can... Mix nuts and grains products can be mixed freely in accordance with the customoers' requirement which is also healthy tasty and fashionable.







Sunflower Kernels, Bakery Grade Pumpkinseeds GWS, Grade A Brown Flaxseeds

#### Sunshine Products Application

#### Food Ingredient

| Snack Producer | Protein Producer |                     |
|----------------|------------------|---------------------