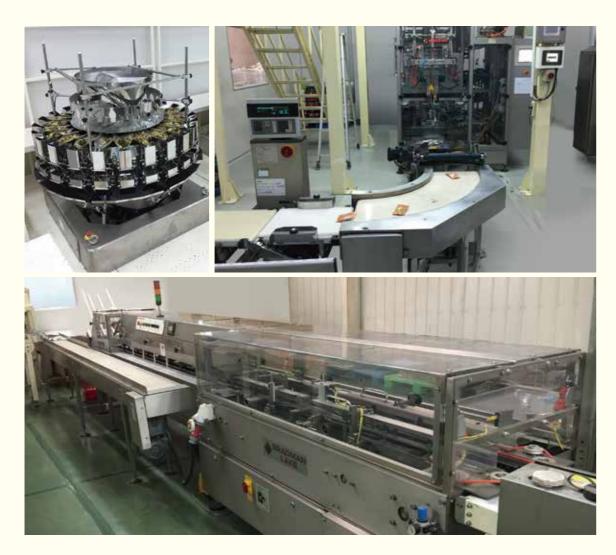

#### Facility Impression

#### Sunshine transforms raw agricultural materials into high quality food ingredients with modern Hi-Tech processing. From the raw material process to the end of finished products packing line, our professional machineries, plus CCP Critical Control Points like metal detector and X-Ray machine ... etc, they all help to support our aim, make sure all the ingredients from Sunshine are clean, safe, healthy and nutritional. In our new facility, most of the lines are running automatically, controlled by PLC, few labors are involved.

#### Facility Impression

Steam/Vacuum Pasteurization Line New Technology